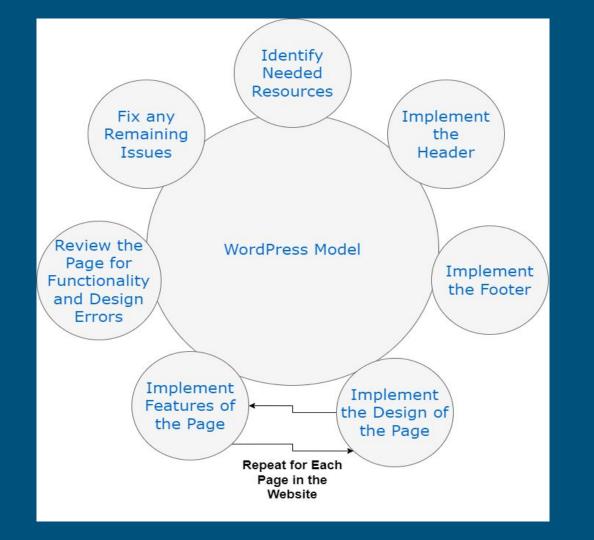

### Design & Visuals

- Cycle Diagram
  - Shows design cycle
- Block Diagram
  - Interaction between applications