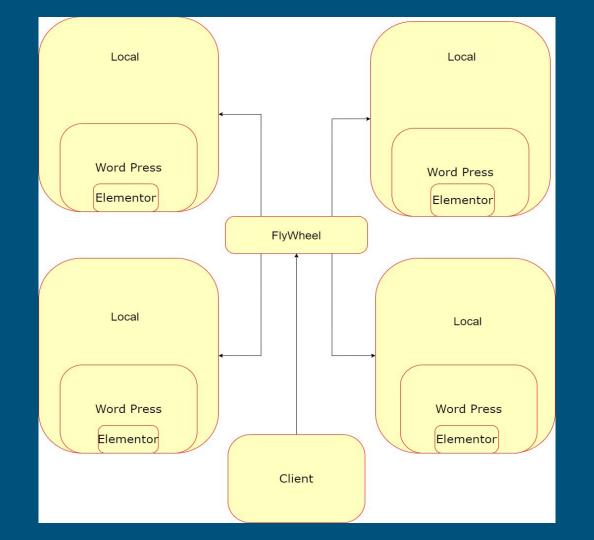

### Design & Visuals

- Cycle Diagram
  - Shows design cycle
- Block Diagram
  - Interaction between applications

### Technologies: Flywheel & Local

- WordPress Hosting Provider
- Security
- Scalability
- Easy Site Management
- Merging issues

(8)

Q Search your sites...

SITES

MANAGE ~

ADD-ONS GET HELP

O TAGS