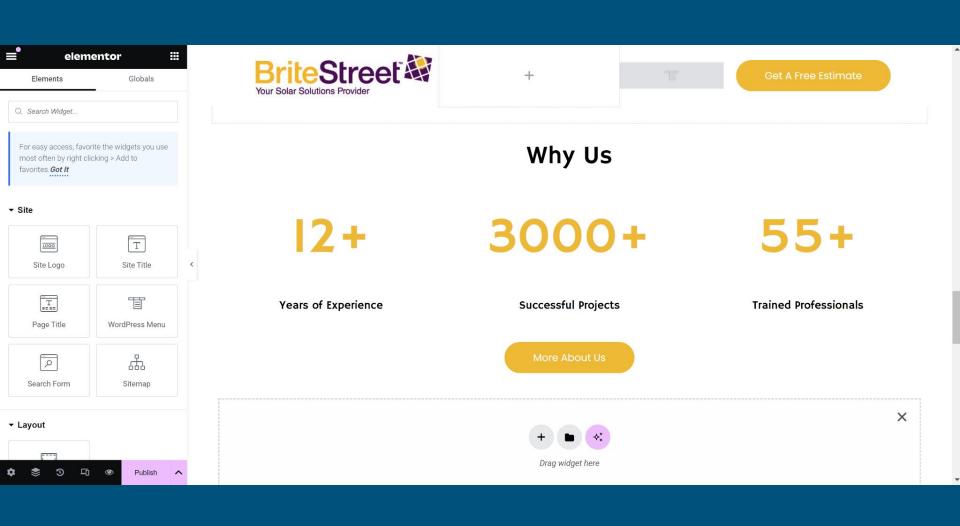

#### Technologies: Elementor

- Drag & Drop Plugin
- Easy Modifications
- Responsive Design
- Learning curve